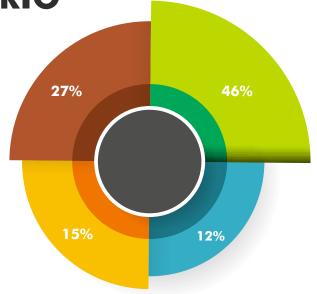

### AGRI INDUSTRY SCENARIO EMPLOYMENT OPPORTUNITIES

| <b>46</b> %  | Management and Business                             |
|--------------|-----------------------------------------------------|
| 27%          | Science and Engineering                             |
| 15%          | Food and Bio materials Production                   |
| 1 <b>2</b> % | Education, Communication<br>& Governmental Services |