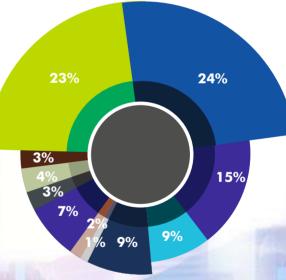

#### **Our Placement Spread**

| 24% | Banking                          |
|-----|----------------------------------|
| 23% | Retail & Others                  |
| 15% | Consulting                       |
| 9%  | <b>Financial Services / NBFC</b> |
| 9%  | Business Analysis / IT           |
| 7%  | Insurance                        |

SPPU 2 YEARS Full time mba 10 CERTIFICATIONS WITH INDUSTRY Collaboration

- 4% Advertising & Media
- 3% Telecom
- 3% Apparel
- 2% Education
- 1% Manufacturing

INTERNSHIP

CORPORATE READY Professional