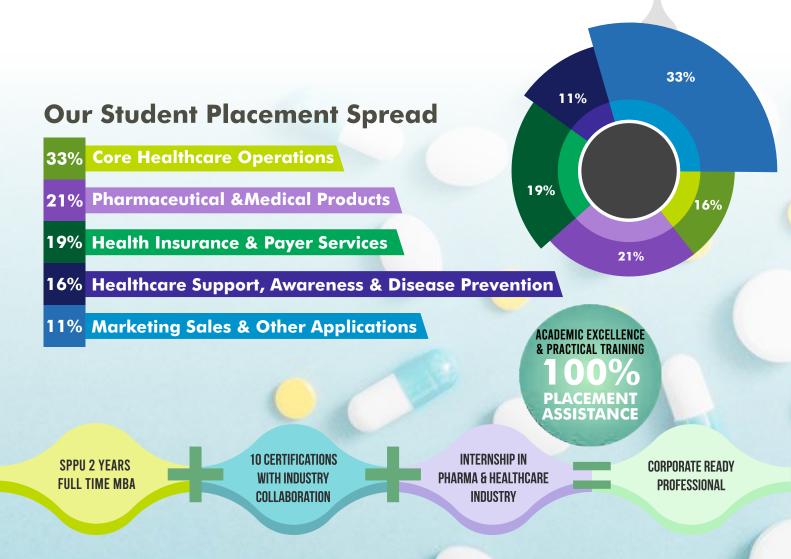

### **PROGRAM HIGHLIGHTS**

- Industry-Specific Internship Opportunities and Training
- CPP (Career Progression Program 10 Certifications)
- On-job-training Module
- Extensive Corporate Interaction and Exposure
- Industry Mentorship program from various Industry experts
- Entrepreneurship Development cell
- Live projects/ Assignments
- Seminars and Presentation by Industry experts
- Assured Placement assistance with attractive CTC
- Various Training Module